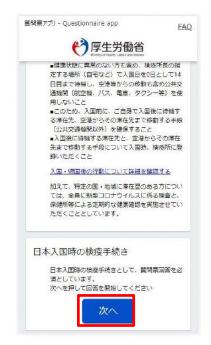

」を 日本に入国・帰国する際に、検疫官に必ず提出していただいております。

到着前(自宅・空港・機内等)に「質問票Web」 に必要な情報を入力し、発行されたQRコードを 到着時に検疫官に提示してください。

### 「質問票Web」入力の流れ

※ダウンロードにはインターネットに接続できる環境が必要です

ダウンロード

出発地で

機内でも



※機内で入力する場合は、<u>搭乗前のダウン</u>ロードが必要です

入国時に



● 質問票Webで情報入力⇒ QRコード発行

② QRコード・パスポート を提示

<u>到着後に入力する場合は、入力に時間がかかり、検疫</u> 手続きに時間を要することがあります。

※ スマートフォンやタブレットを持っておらず、搭乗前に「質問票Web」でQRコードを作成できない場合は、日本の空港に到着後、空港に設置しているパソコンから「質問票Web」に入力し、QRコードを作成することも可能ですが、入力に時間を要することがあります。

**質問票Webへのアクセス**は こちらから

https://arqs-qa.followup.mhlw.go.jp

※スマートフォン及びPCに対応





## 「質問票Web」のご利用方法

#### 質問票Webにアクセス



https://arqs-qa.followup.mhlw.go.jp





スマートフォン(android、ios)をご利用の方は、 **ホーム画面へ追加し、ホーム画面のアイコンから 回答をお願いします。**ホーム画面のアイコンから はオフライン環境で回答が入力できます。

※<u>空港や航空機内ではインターネット</u> が繋がらない場合がありますので、オフ ライン環境での入力をお願いします。

### トップページの内容を 確認の上、「次へ」をクリック



※画面はスマートフォン表示のものです

### 発行されたQRコードの 画面を保存または印刷



※QRコードは到着地の検疫手続きが終わる まで大切に保管ください

### 回答フォームに情報を入力



※ご不明な点等ございましたら、サイト上のFAQをご確認ください



厚生労働省・検疫所 日本国