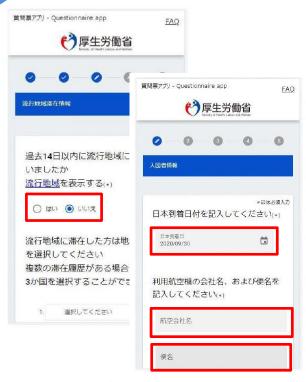

### 「質問票Web」入力の流れ

※ダウンロードにはインターネットに接続できる環境が必要です

ダウンロード

出発地で

機内でも



※機内で入力する場合は、<u>搭乗前のダウン</u>ロードが必要です

入国時に



● 質問票Webで情報入力⇒ QRコード発行

② QRコード・パスポート を提示

<u>到着後に入力する場合は、入力に時間がかかり、検疫</u> 手続きに時間を要することがあります。

※ スマートフォンやタブレットを持っておらず、搭乗前に「質問票Web」でQRコードを作成できない場合は、日本の空港に到着後、空港に設置しているパソコンから「質問票Web」に入力し、QRコードを作成することも可能ですが、入力に時間を要することがあります。

**質問票Webへのアクセス**は こちらから

https://arqs-qa.followup.mhlw.go.jp

※スマートフォン及びPCに対応





## 「質問票Web」のご利用方法

#### 質問票Webにアクセス



https://arqs-qa.followup.mhlw.go.jp





スマートフォン(android、ios)をご利用の方は、 **ホーム画面へ追加し、ホーム画面のアイコンから 回答をお願いします。**ホーム画面のアイコンから はオフライン環境で回答が入力できます。

※<u>空港や航空機内ではインターネット</u> が繋がらない場合がありますので、オフ ライン環境での入力をお願いします。

### トップページの内容を 確認の上、「次へ」をクリック



※画面はスマートフォン表示のものです

### 発行されたQRコードの 画面を保存または印刷



※QRコードは到着地の検疫手続きが終わる まで大切に保管ください

### 回答フォームに情報を入力



※ご不明な点等ございましたら、サイト上のFAQをご確認ください



厚生労働省・検疫所 日本国