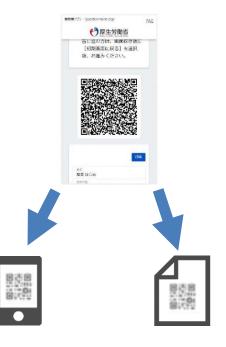

等)に「質問票Web」 に必要な情報を入力し、発行されたQRコードを 到着時に検疫官に提示してください。

### 「質問票Web」入力の流れ

※ダウンロードにはインターネットに接続できる環境が必要です

ダウンロード

出発地で

機内でも



※機内で入力する場合は、<u>搭乗前のダウン</u>ロードが必要です

入国時に



● 質問票Webで情報入力⇒ QRコード発行

② QRコード・パスポート を提示

<u>到着後に入力する場合は、入力に時間がかかり、検疫</u> 手続きに時間を要することがあります。

※ スマートフォンやタブレットを持っておらず、搭乗前に「質問票Web」でQRコードを作成できない場合は、日本の空港に到着後、空港に設置しているパソコンから「質問票Web」に入力し、QRコードを作成することも可能ですが、入力に時間を要することがあります。

**質問票Webへのアクセス**は こちらから

https://arqs-qa.followup.mhlw.go.jp

※スマートフォン及びPCに対応





## 「質問票Web」のご利用方法

#### 質問票Webにアクセス



https://arqs-qa.followup.mhlw.go.jp





スマートフォン(android、ios)をご利用の方は、 **ホーム画面へ追加し、ホーム画面のアイコンから 回答をお願いします。**ホーム画面のアイコンから はオフライン環境で回答が入力できます。

※<u>空港や航空機内ではインターネット</u> が繋がらない場合がありますので、オフ ライン環境での入力をお願いします。

### トップページの内容を 確認の上、「次へ」をクリック



※画面はスマートフォン表示のものです

### 発行されたQRコードの 画面を保存または印刷



※QRコードは到着地の検疫手続きが終わる まで大切に保管ください

### 回答フォームに情報を入力



※ご不明な点等ございましたら、サイト上のFAQをご確認ください



厚生労働省・検疫所 日本国