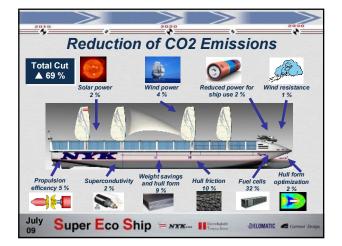

| 2010                          | 2020                             | >> <u></u>      |  |  |  |
|-------------------------------|----------------------------------|-----------------|--|--|--|
| Ship's Particulars            |                                  |                 |  |  |  |
| 8,000 TEU /<br>25 knots Basis | MV "NYK VEGA"<br>(built in 2006) | Super Eco 2030  |  |  |  |
| Length                        | 338m                             | 353m            |  |  |  |
| Width                         | 45.8m                            | 54.6m           |  |  |  |
| Design Draft                  | 13.0m                            | 11.5m           |  |  |  |
| Required Power                | Diesel Engine (HFO)              | Fuel Cell (LNG) |  |  |  |
|                               | 64MW                             | 40MW            |  |  |  |
| Renewable Energy              | None                             | Solar : 1-2MW   |  |  |  |
|                               |                                  | Wind : 1-3MW    |  |  |  |
| CO2 Emission                  | 195g/TEU-mile                    | 62g/TEU-mile    |  |  |  |
|                               | (100)                            | (31)            |  |  |  |