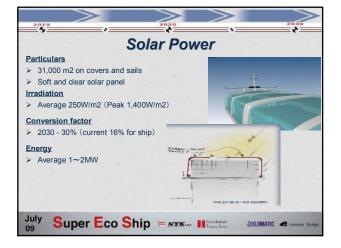

| 2010                          | 2020                             | >> <u></u>      |  |  |  |
|-------------------------------|----------------------------------|-----------------|--|--|--|
| Ship's Particulars            |                                  |                 |  |  |  |
| 8,000 TEU /<br>25 knots Basis | MV "NYK VEGA"<br>(built in 2006) | Super Eco 2030  |  |  |  |
| Length                        | 338m                             | 353m            |  |  |  |
| Width                         | 45.8m                            | 54.6m           |  |  |  |
| Design Draft                  | 13.0m                            | 11.5m           |  |  |  |
| Required Power                | Diesel Engine (HFO)              | Fuel Cell (LNG) |  |  |  |
|                               | 64MW                             | 40MW            |  |  |  |
| Renewable Energy              | None                             | Solar : 1-2MW   |  |  |  |
|                               |                                  | Wind : 1-3MW    |  |  |  |
| CO2 Emission                  | 195g/TEU-mile                    | 62g/TEU-mile    |  |  |  |
|                               | (100)                            | (31)            |  |  |  |