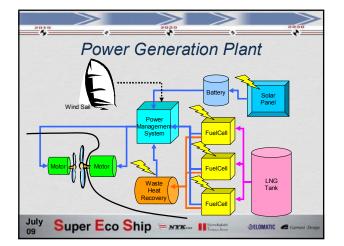

| 2010                          | 2020                             | >> <u></u>      |  |  |  |
|-------------------------------|----------------------------------|-----------------|--|--|--|
| Ship's Particulars            |                                  |                 |  |  |  |
| 8,000 TEU /<br>25 knots Basis | MV "NYK VEGA"<br>(built in 2006) | Super Eco 2030  |  |  |  |
| Length                        | 338m                             | 353m            |  |  |  |
| Width                         | 45.8m                            | 54.6m           |  |  |  |
| Design Draft                  | 13.0m                            | 11.5m           |  |  |  |
| Required Power                | Diesel Engine (HFO)              | Fuel Cell (LNG) |  |  |  |
|                               | 64MW                             | 40MW            |  |  |  |
| Renewable Energy              | None                             | Solar : 1-2MW   |  |  |  |
|                               |                                  | Wind : 1-3MW    |  |  |  |
| CO2 Emission                  | 195g/TEU-mile                    | 62g/TEU-mile    |  |  |  |
|                               | (100)                            | (31)            |  |  |  |