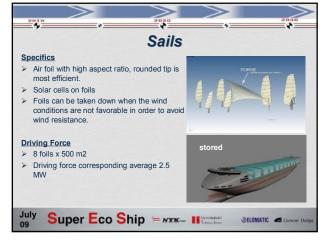

| 2010                          | 2020                             | >> <u></u>      |  |  |  |
|-------------------------------|----------------------------------|-----------------|--|--|--|
| Ship's Particulars            |                                  |                 |  |  |  |
| 8,000 TEU /<br>25 knots Basis | MV "NYK VEGA"<br>(built in 2006) | Super Eco 2030  |  |  |  |
| Length                        | 338m                             | 353m            |  |  |  |
| Width                         | 45.8m                            | 54.6m           |  |  |  |
| Design Draft                  | 13.0m                            | 11.5m           |  |  |  |
| Required Power                | Diesel Engine (HFO)              | Fuel Cell (LNG) |  |  |  |
|                               | 64MW                             | 40MW            |  |  |  |
| Renewable Energy              | None                             | Solar : 1-2MW   |  |  |  |
|                               |                                  | Wind : 1-3MW    |  |  |  |
| CO2 Emission                  | 195g/TEU-mile                    | 62g/TEU-mile    |  |  |  |
|                               | (100)                            | (31)            |  |  |  |