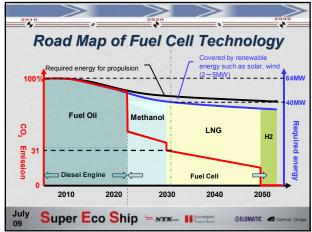

| 2010      | 2020 2050                                                |
|-----------|----------------------------------------------------------|
| 1.        | Purpose and target                                       |
| 2.        | Method of CO2 reduction                                  |
| 3.        | Outline of the concept ship                              |
| 4.        | Roadmap of energy conversion                             |
| 5.        | Moving image                                             |
|           |                                                          |
| July Supe | r Eco Ship 🗁 🗛 🏭 🖬 March Adadh Selomatic 🕊 Garrow Design |

| 2010                          | 2020                             | >> <u></u>      |  |  |  |
|-------------------------------|----------------------------------|-----------------|--|--|--|
| Ship's Particulars            |                                  |                 |  |  |  |
| 8,000 TEU /<br>25 knots Basis | MV "NYK VEGA"<br>(built in 2006) | Super Eco 2030  |  |  |  |
| Length                        | 338m                             | 353m            |  |  |  |
| Width                         | 45.8m                            | 54.6m           |  |  |  |
| Design Draft                  | 13.0m                            | 11.5m           |  |  |  |
| Required Power                | Diesel Engine (HFO)              | Fuel Cell (LNG) |  |  |  |
|                               | 64MW                             | 40MW            |  |  |  |
| Renewable Energy              | None                             | Solar : 1-2MW   |  |  |  |
|                               |                                  | Wind : 1-3MW    |  |  |  |
| CO2 Emission                  | 195g/TEU-mile                    | 62g/TEU-mile    |  |  |  |
|                               | (100)                            | (31)            |  |  |  |