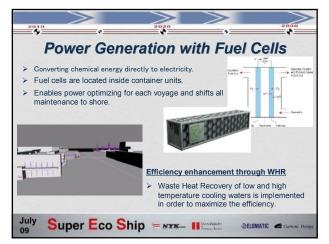

| 2010                          | 2020                             | >> <u></u>      |  |  |  |
|-------------------------------|----------------------------------|-----------------|--|--|--|
| Ship's Particulars            |                                  |                 |  |  |  |
| 8,000 TEU /<br>25 knots Basis | MV "NYK VEGA"<br>(built in 2006) | Super Eco 2030  |  |  |  |
| Length                        | 338m                             | 353m            |  |  |  |
| Width                         | 45.8m                            | 54.6m           |  |  |  |
| Design Draft                  | 13.0m                            | 11.5m           |  |  |  |
| Required Power                | Diesel Engine (HFO)              | Fuel Cell (LNG) |  |  |  |
|                               | 64MW                             | 40MW            |  |  |  |
| Renewable Energy              | None                             | Solar : 1-2MW   |  |  |  |
|                               |                                  | Wind : 1-3MW    |  |  |  |
| CO2 Emission                  | 195g/TEU-mile                    | 62g/TEU-mile    |  |  |  |
|                               | (100)                            | (31)            |  |  |  |