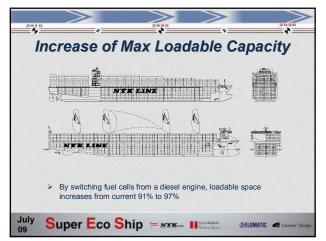

| 2010                          | 2020                             | >> <u></u>      |  |  |  |
|-------------------------------|----------------------------------|-----------------|--|--|--|
| Ship's Particulars            |                                  |                 |  |  |  |
| 8,000 TEU /<br>25 knots Basis | MV "NYK VEGA"<br>(built in 2006) | Super Eco 2030  |  |  |  |
| Length                        | 338m                             | 353m            |  |  |  |
| Width                         | 45.8m                            | 54.6m           |  |  |  |
| Design Draft                  | 13.0m                            | 11.5m           |  |  |  |
| Required Power                | Diesel Engine (HFO)              | Fuel Cell (LNG) |  |  |  |
|                               | 64MW                             | 40MW            |  |  |  |
| Renewable Energy              | None                             | Solar : 1-2MW   |  |  |  |
|                               |                                  | Wind : 1-3MW    |  |  |  |
| CO2 Emission                  | 195g/TEU-mile                    | 62g/TEU-mile    |  |  |  |
|                               | (100)                            | (31)            |  |  |  |